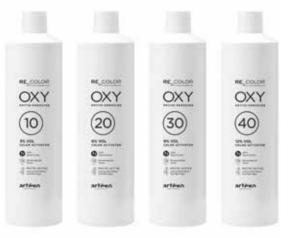

#### **4 OXY COLOR ACTIVATORS**

volumes (10) (20) (30) (40)

#### Cosmetic Oxidizing Cream available in 4 volumes

100% Vegan Formula Dermatologically Tested (A) Gluten Tested S. with Certified BiEau® Actif Red Algae

#### **4 OXY COLOR ACTIVATORS**

Oxidizing cream enriched with certified BiEau®Actif Red Algae active and Rice Bran Oil, with protective, cosmetic, brightening and soothing action.

#### VOLUMES

10 Vol. (3%) for depositing and lightening up to 1 level 20 Vol. (6%) for coverage and lightening up to 2 levels 30 Vol. (9%) for coverage and lightening up to 3 levels 40 Vol. (12%) for lightening up to 4 levels (beyond 4 levels with the Special Blonde series)