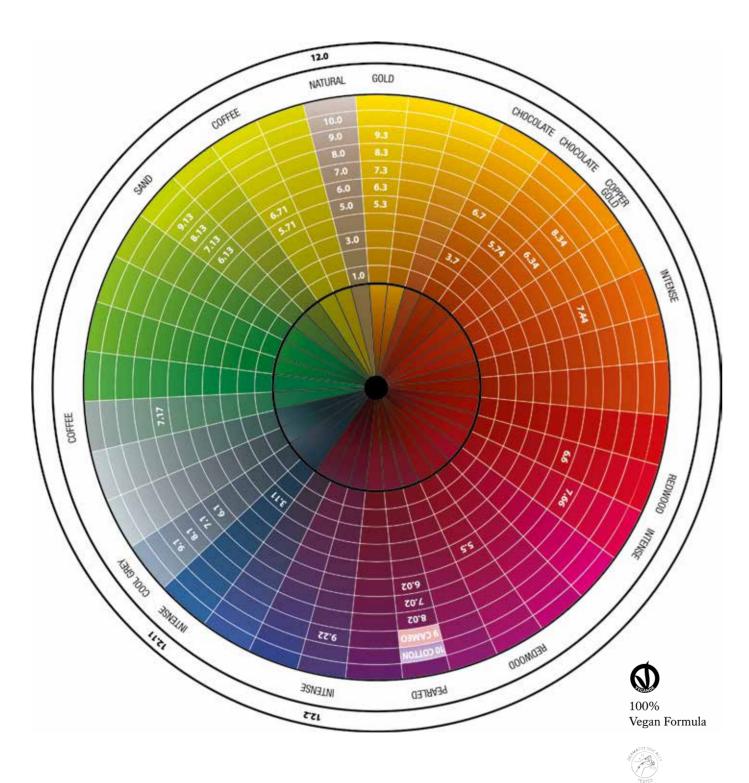

#### COLOR: HOW TO READ LEVEL AND REFLEX AND GREY HAIR COVERING ABILITY

**RE\_COLOR**, like all Artègo colorations, is presented with the dual reading code European - USA; this favors the reading of level and reflex of each shade IN ALL COUNTRIES of use. Thanks to this system recognizing the shade will be simple and intuitive for every hairdresser 5.74 5MC 5= LEVEL 7 M= PRIMARY REFLEX

4|C = SECONDARY REFLEX

| LEVEL<br>1 BLACK  | REFLEX | % GREY HAIR COVERAGE |      |
|-------------------|--------|----------------------|------|
|                   |        | NATURAL              | 100% |
| DARK BROWN        | .1 A   | ASH                  | 100% |
| LIGHT BROWN       | .11 B  | BLUE                 | 100% |
| DARK BLONDE       | .3 G   | GOLD                 | 80%  |
| BLONDE            | .13 S  | SAND                 | 80%  |
| LIGHT BLONDE      | .02 NV | NATURAL VIOLET       | 80%  |
| VERY LIGHT BLONDE | .22 VV | INTENSE VIOLET       | 80%  |
| LIGHTEST BLONDE   | .71 MA | COFFEE               | 80%  |
| SPECIAL BLONDE    | .17 AM | COFFEE               | 80%  |
|                   | .7 M   | CHOCOLATE            | 80%  |
|                   | .74 MC | CHOCOLATE            | 80%  |
|                   | .44    | INTENSE COPPER       | 80%  |
|                   | .34 GC | GOLDEN COPPER        | 80%  |
|                   | .5 RM  | AUBURN               | 80%  |
|                   | .6 R   | RED                  | 80%  |
|                   | .66 RR | INTENSE RED          | 80%  |

#### CLEAR

This shade makes the use of the other 43 shades in the color chart even broader and more creative. It dilutes the concentration of the pigments and the alkalizer of the shades with which it is mixed according to the mixing ratio: this will promote greater hair cosmeticity and a more delicate color result. Its formula is enriched with BiEau® Actif Red Algae, and consists of the carrier cream base, without pigments or alkalizer. Mixing Example: 25 g RE\_COLOR shade + 25 g CLEAR + 75 g OXY will result almost a level higher than the mixed shade.

#### INTENSE

The INTENSE series consists of intense shades and can be used to:

- Create vibrant colors on grey or bleached hair
- Liven up the pre-existing color giving a fashionable result
- Neutralize or counteract an unwanted reflex

#### SPECIAL BLONDE

Special Blonde series level 12, when mixed with OXY 40 volumes, lightens virgin hair up more than 4 levels. For best results always mix RE\_COLOR Special Blonde with its OXY 40 volumes (12%) oxidizing cream in the 1:2 ratio. Special Blonde: 55' developing time.