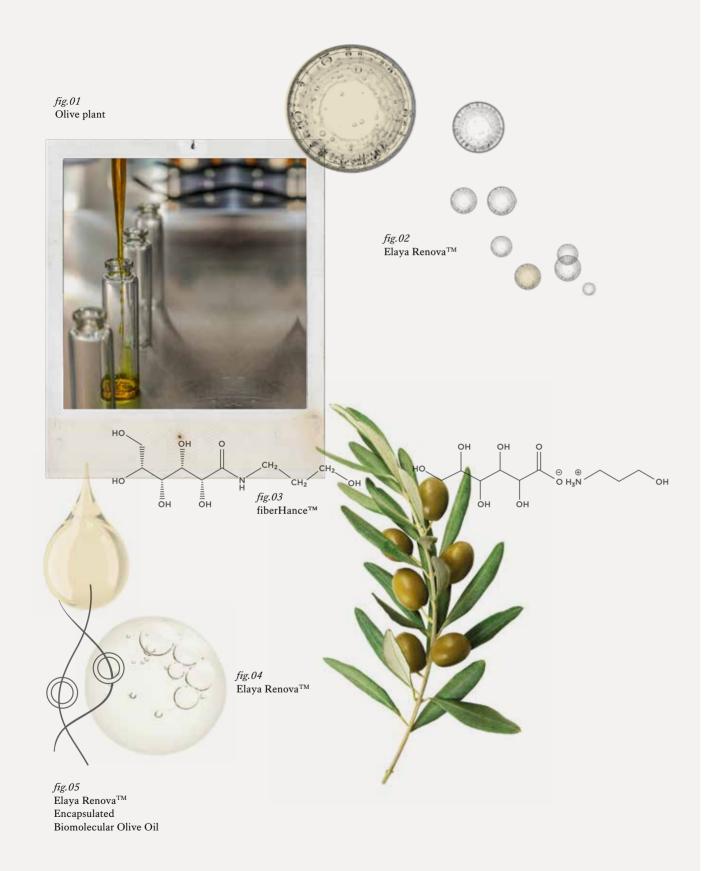

6. BiEau® Actif Red Algae CELLULAR WATER COMPLEX, nourishing, protective

Actif Red Algae

Elava Renova<sup>TM</sup>

- 7. HYDRO-LIPID FRACTION OBTAINED FROM THE STEM CELLS OF WILD OLIVE PLANT: the protective, strengthening and regenerating Elaya Renova™
- 8. PATENTED fiberHance<sup>™</sup>, fortifying, thickening and reconstructive solution, specifically for treated hair
- Rice Bran Oil
- 9. OLEIC ACID DERIVATIVES OF RICE BRAN OIL, nourishing, moisturizing and with antioxidant UV protective action

### **ELAYA RENOVA™**, THE NATURAL REGENERATIVE SOLUTION WITH A WOW EFFECT.

#### THE GREAT ALLY THAT MAKES NUTRIPLEX SO EXTRAORDINARY IS ELAYA RENOVA™.

It is a phyto-lipid fraction derived from stem cells of the wild olive tree, recognized for its resilience and longevity. Elaya Renova<sup>™</sup> works on a biomolecular level on the integrity of the hair, holistically, targeting all its components: outer shaft, follicle and scalp.

Its mechanism of action protects the hair and scalp by counteracting protein carbonylation and oxidation caused by stress and heat, restructuring and strengthening the hair from within and improving its appearance, volume, combability, softness and hydration.

#### MULTI-EFFECTIVENESS THAT IS GOOD FOR YOU AND THAT MAKES YOU BEAUTIFUL.

1. Counteracts discoloration and color fading in treated hair 2. Strengthens the structure and thickness of the hair. 3. Protects the hair from damage caused by UV rays and high temperatures (230°C). 4. Maintains the integrity of the hair and scalp. 5. Antioxidant, gives bright, vibrant and even color for a long time. 6. Aesthetic refinement with its periodic use in the salon.