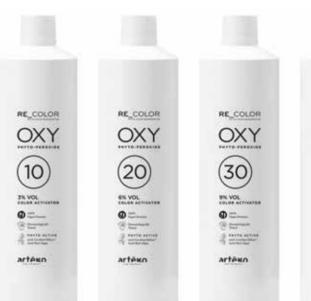

#### **4 OXY COLOR ACTIVATORS**

volumes (10) (20) (30) (40)

#### Cosmetic Oxidizing Cream available in 4 volumes

100% Vegan Formula Dermatologically Tested (A) Gluten Tested S. with Certified BiEau® Actif Red Algae

#### VOLUMES

10 Vol. (3%) for depositing and lightening up to 1 level 20 Vol. (6%) for coverage and lightening up to 2 levels 30 Vol. (9%) for coverage and lightening up to 3 levels 40 Vol. (12%) for lightening up to 4 levels (beyond 4 levels with the Special Blonde series)