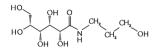

#### RED SEAWEED, THE GLOBAL ANTI-AGING SECRET FOR HAIR.

Plants naturally use and bind water to their cells as a survival mechanism. This cellular water, or plant essence, offers the opportunity to harness a nutritional and isotonic solution that can replenish the hair and scalp.

The formula of RE\_COLOR is enriched with the valuable active ingredient BiEau® Actif Red Algae. It is a sustainably sourced cellular water complex of red algae designed to promote an isotonic environment that reduces inflammation, fights scalp disorders and aging.

#### Why a seaweed?

Microalgae, which have survived millions of years of extreme conditions such as dryness, high salt concentration and sunlight, contain the biochemical secrets for the production of one of nature's most powerful antioxidants: astaxanthin.

This red pigment is synthesized to maintain healthy plant DNA when the plant is under stressful conditions.

Therefore RE\_COLOR's formula, enriched with BiEau® Actif Red Algae, not only promotes the healthy balance of hair and scalp, but has an intensive active action against aging of the entire hair structure.