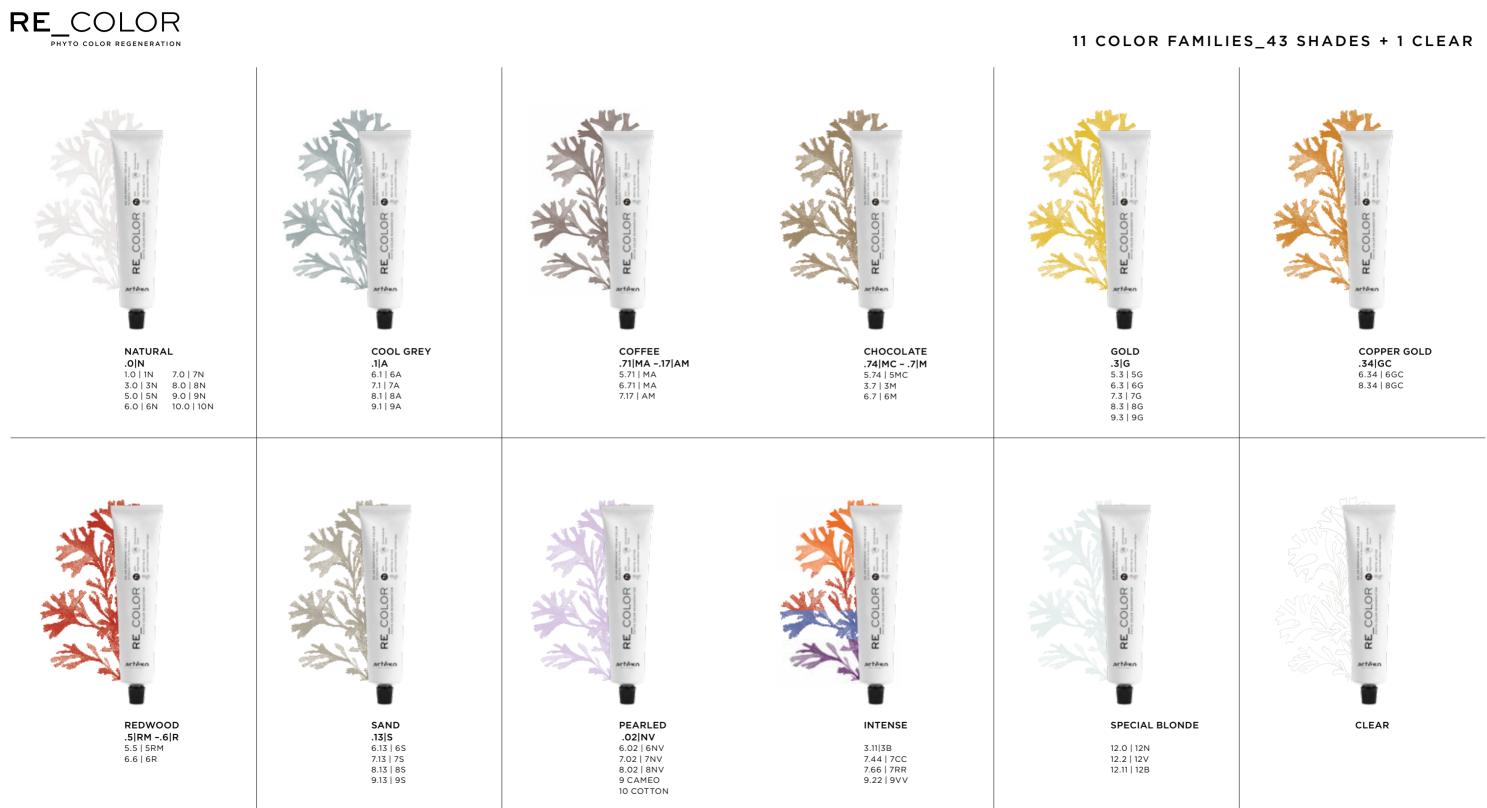

#### **11 COLOR FAMILIES**

#### NO AM PERMANENT CREAM COLOR

Ammonia-free coloring cream available in 44 shades that can be mixed together\* \*(excluding with Special Blonde)

#### 11 COLOR FAMILIES FOR 43 SHADES + 1 CLEAR

Guaranteed results are achieved by following a few simple usage tips and always matching the selected RE\_COLOR shade to its OXY activators in the 1:1.5\* mixing ratio. The name of each family was chosen to make the reflex intuitive.

#### COLOR: HOW TO READ LEVEL AND REFLEX AND GREY HAIR COVERING ABILITY

**RE\_COLOR**, like all Artègo colorations, is presented with the dual reading code European - USA; this favors the reading of level and reflex of each shade IN ALL COUNTRIES of use. Thanks to this system recognizing the shade will be simple and intuitive for every hairdresser 5.74 5MC 5= LEVEL 7 M= PRIMARY REFLEX

4|C = SECONDARY REFLEX

| LEVEL<br>1 BLACK  | REFLEX | % GREY HAIR COVERAGE |      |
|-------------------|--------|----------------------|------|
|                   |        | NATURAL              | 100% |
| DARK BROWN        | .1 A   | ASH                  | 100% |
| LIGHT BROWN       | .11 B  | BLUE                 | 100% |
| DARK BLONDE       | .3 G   | GOLD                 | 80%  |
| BLONDE            | .13 S  | SAND                 | 80%  |
| LIGHT BLONDE      | .02 NV | NATURAL VIOLET       | 80%  |
| VERY LIGHT BLONDE | .22 VV | INTENSE VIOLET       | 80%  |
| LIGHTEST BLONDE   | .71 MA | COFFEE               | 80%  |
| SPECIAL BLONDE    | .17 AM | COFFEE               | 80%  |
|                   | .7 M   | CHOCOLATE            | 80%  |
|                   | .74 MC | CHOCOLATE            | 80%  |
|                   | .44    | INTENSE COPPER       | 80%  |
|                   | .34 GC | GOLDEN COPPER        | 80%  |
|                   | .5 RM  | AUBURN               | 80%  |
|                   | .6 R   | RED                  | 80%  |
|                   | .66 RR | INTENSE RED          | 80%  |

#### CLEAR

This shade makes the use of the other 43 shades in the color chart even broader and more creative. It dilutes the concentration of the pigments and the alkalizer of the shades with which it is mixed according to the mixing ratio: this will promote greater hair cosmeticity and a more delicate color result. Its formula is enriched with BiEau® Actif Red Algae, and consists of the carrier cream base, without pigments or alkalizer. Mixing Example: 25 g RE\_COLOR shade + 25 g CLEAR + 75 g OXY will result almost a level higher than the mixed shade.

#### INTENSE

The INTENSE series consists of intense shades and can be used to:

- Create vibrant colors on grey or bleached hair
- Liven up the pre-existing color giving a fashionable result
- Neutralize or counteract an unwanted reflex

#### SPECIAL BLONDE

Special Blonde series level 12, when mixed with OXY 40 volumes, lightens virgin hair up more than 4 levels. For best results always mix RE\_COLOR Special Blonde with its OXY 40 volumes (12%) oxidizing cream in the 1:2 ratio. Special Blonde: 55' developing time.